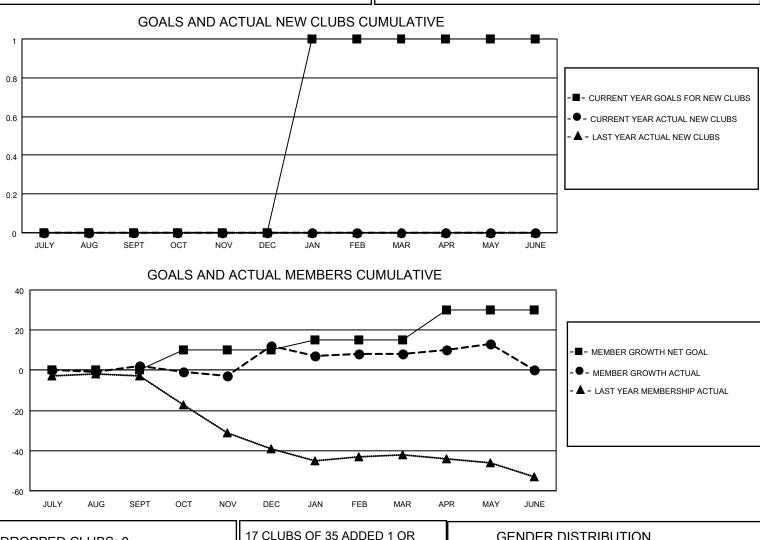

## LOCATION NEW YORK

District 20 E2

Results as of: 5/31/2023

| Clubs                 |               |           |               | Members               |                          |                         |                                                    |
|-----------------------|---------------|-----------|---------------|-----------------------|--------------------------|-------------------------|----------------------------------------------------|
| RESULTS FOR 2022-2023 |               |           |               | RESULTS FOR 2022-2023 |                          |                         |                                                    |
| QUARTER               | NEW CLUB GOAL | NEW CLUBS | DROPPED CLUBS | QUARTER ME            | EMBER GROWTH NET<br>GOAL | MEMBER GROWTH<br>ACTUAL | DROPPED<br>MEMBERS ACTUAL<br>(including transfers) |
| JULY/AUG/SEPT         | 0             | 0         | 0             | JULY/AUG/SEPT         | 0                        | 9                       | 6                                                  |
| OCT/NOV/DEC           | 0             | 0         | 0             | OCT/NOV/DEC           | 10                       | 31                      | 20                                                 |
| JAN/FEB/MAR           | 1             | 0         | 0             | JAN/FEB/MAR           | 5                        | 9                       | 12                                                 |
| APR/MAY/JUNE          | 0             | 0         | 0             | APR/MAY/JUNE          | 15                       | 17                      | 12                                                 |

| DROPPED CLUBS: 0 |    | 17 CLUBS OF 35 ADDED 1 OR<br>MORE NEW MEMBERS | GENDER DISTRIBUTION                |              |
|------------------|----|-----------------------------------------------|------------------------------------|--------------|
|                  |    |                                               | MALE                               | 512 (60.66%) |
|                  |    |                                               | FEMALE                             | 332 (39.34%) |
| DROPPED MEMBERS  |    |                                               | NON BINARY                         | 0 (0.00%)    |
|                  |    |                                               | PREFER NOT TO ANSWER               | 0 (0.00%)    |
| DECEASED         | 14 |                                               |                                    |              |
| CLUB CANCELLED   | 0  | CLICK HERE FOR CUMULATIVE                     | TOTAL FAMILY UNIT MEMBERS          | 186          |
| OTHER            | 36 | MEMBERSHIP DATA                               |                                    |              |
| TOTAL            | 50 |                                               | FAMILY MEMBERS PAYING HALF DUES 94 |              |
|                  |    |                                               |                                    |              |